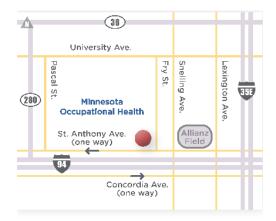

## **Referral Authorization Form**

Bring this form and a photo ID to your appointment.

| TO Scriedule all                                                   | арроппинени ріс    | ase email your reques                                                                                                                                       | ited date & time to im   | onscheduling@mc                                                              | <u>Monime.com</u> or | call (031) 308-3300    |
|--------------------------------------------------------------------|--------------------|-------------------------------------------------------------------------------------------------------------------------------------------------------------|--------------------------|------------------------------------------------------------------------------|----------------------|------------------------|
| Today's Date                                                       | <i>JJ</i>          |                                                                                                                                                             |                          |                                                                              |                      |                        |
| Clinic locations and hours:                                        |                    | Monday – Friday 7:00 a.m. to 4:00 p.m.                                                                                                                      |                          |                                                                              |                      |                        |
| Select clinic: Shakopee<br>Eagan<br>St Paul<br>Blaine              |                    | 4360 12 <sup>th</sup> Ave E.,<br>1400 Corporate Center Curve, 2 <sup>nd</sup> Floor<br>1661 St Anthony Ave., 2 <sup>nd</sup> Floor<br>10230 Baltimore St NE |                          | Shakopee MN 55379<br>Eagan MN 55121<br>St Paul, MN 55104<br>Blaine, MN 55449 |                      |                        |
| Employee name:                                                     |                    | Job title:                                                                                                                                                  |                          | Date of birth: / /                                                           |                      | _/_/_                  |
| Appointment dat                                                    | :e: <u>/</u> /     | _ Appointment time:                                                                                                                                         | ://                      |                                                                              |                      |                        |
| Employer:                                                          |                    | Address:                                                                                                                                                    |                          |                                                                              |                      |                        |
|                                                                    |                    | er indicated above, I a                                                                                                                                     |                          |                                                                              |                      |                        |
| (after hours) to ex                                                | xamine and treat   | as necessary, the ind                                                                                                                                       | ividual bearing this for | m, and accept fin                                                            | ancial responsib     | ility for this service |
| Contact name: Phone #                                              |                    |                                                                                                                                                             |                          |                                                                              |                      |                        |
| Reason for visit (                                                 | select all that ap | ply):                                                                                                                                                       |                          |                                                                              |                      |                        |
| Work Comp Initial Injury Care Date of injury: Claim # if available |                    |                                                                                                                                                             |                          |                                                                              |                      |                        |
| Audiogram( _                                                       | Baseline/A         | nnual)                                                                                                                                                      | _Respirator Fit Test (S  | haved)                                                                       | Respirato            | r Clearance            |
| Pre-Placemen                                                       | t Exam             | DOT Exam (I                                                                                                                                                 | nitial/Recert )          | Sili                                                                         | ca Medical Surv      | eillance               |
| NON Federal Drug                                                   | g TestPre-         | hireRandom                                                                                                                                                  | Post Accident            | Reasonabl                                                                    | e Suspicion          | Follow-up              |
| DOT Federal Drug                                                   | g TestPre-h        | ireRandom                                                                                                                                                   | Post Accident            | Reasonal                                                                     | ole Suspicion        | Follow-up              |
| Breath Alcohol Te                                                  | est DOT            | Non DOT                                                                                                                                                     | Flu Vaccine              | Hepatits B Va                                                                | ccine                |                        |